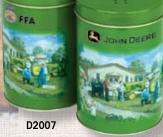

# John Deere & FFA "At The Fair" Collection

**D800 • PITCHER & 4 GLASSES** 

Plastic 52 oz Pitcher &16 oz Glasses Pack: 2

D2007 • SALT & PEPPER TIN

Pack: 12, Size: 4" X 2.5" Round

D801 • GLASSES

6 Plastic 16 oz Glasses Only