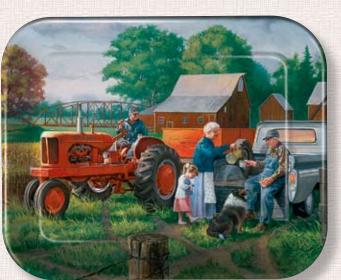

Bags, Size: 4.5" X 5.5"
Each bag contains 4 trays,
1 of each design.





© 2007 AGCO Corporation Printed in USA (01/07)
Massey-Ferguson® and Oliver® are
registered trademarks of AGCO Corporation, Duluth, GA.



A8430





A8073









A Great Way To Display Your Trays!

# 800.241.7758 trademarkmktg.com

#### WH96 • WALL HANGER

Magnetic Wall Hanger Pack: 12, Size: 2.5" X 4.5"

#### WC97 • TRAY STAND

Magnetic Tray Stand Pack: 6, Size: 6" Tall

#### A662 • "DELIVERING TO THE FARMERS"

Metal Hinged Dome Tin Pack: 6, Size: 3.5" X 6" X 4"

### A8110 • "SUPER 88" COASTERS

Metal Holder & 4 Wood Coasters Pack: 6, Size: 2" X 3.75" X 3.75"

#### A8412 • "GRANDPA'S FARM"

Metal Tray

Pack: 6, Size: 10.75" X 13.25"

#### A8429 • OLIVER® "SUPER 88"

Metal Tray

Pack: 6, Size: 10.75" X 13.25"











A8429

#### F2007 • "BREAKING GROUND" S&P

Salt & Pepper Tin Set Pack: 12, Size: 4" X 2.5" Round

#### FJ27 • "BREAKING GROUND" JAR

Ceramic Cookie Jar Pack: 2, Size: 8.25" X 6" Round

#### FW446 • "BREAKING GROUND"

Ceramic Candle Warmer UL Approved Pack: 2, Size: 6.25" X 6" X 6"

#### F8071 • FARMALL CHANGE TRAYS

Metal Change Trays Pack: 6 Bags, Size: 4.5" X 5.5" Each bag contains 3 trays, 1 of each design.

#### F447 • WALL CALENDAR

Wood Wall Calendar Pack: 2, Size: 23.25" X 8.5" Calendar comes with three interchangeable pictures.





FJ27



FW446



FARMALL SUPER C



|