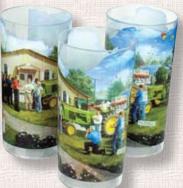

# John Deere & FFA "At The Fair" Collection

**D800 • PITCHER & 4 GLASSES** 

Plastic 52 oz Pitcher &16 oz Glasses Pack: 2

D2007 • SALT & PEPPER TIN

Pack: 12, Size: 4" X 2.5" Round

D801 • GLASSES

6 Plastic 16 oz Glasses Only