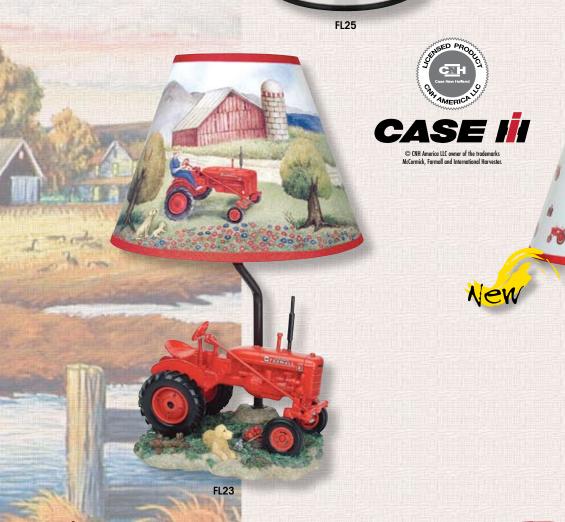

#### FL23 • FARMALL "A" TRACTOR

Poly Resin Lamp/Paper Shade Pack: 3, Size: 15" Tall