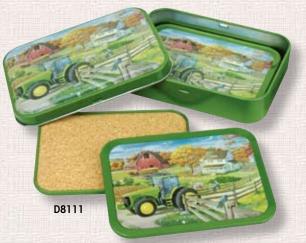

D8111 • "CHANGING TIMES" TIN Metal Tin & 4 Coasters Pack: 6, Size: 1" X 4.25" X 3.25"

**DJ26 • JOHN DEERE TRACTOR** 

Ceramic Cookie Jar

Pack: 2, Size: 7.25" X 11.75" X 7"

DJ271 • "CHANGING TIMES" JAR

Ceramic Cookie Jar Pack: 2, Size: 8.25" X 6" Round