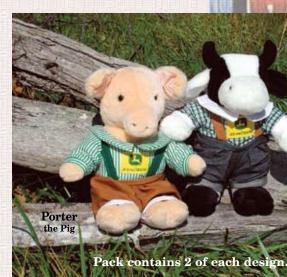

DL27 • "LUNCH TIME" Poly Resin Lamp/Paper Shade Pack: 3, Size: 14" Tall

**DP1 • JOHN DEERE ANIMALS** Plush Pig and Cow Pack: 4, Size: 9" Tall Pack contains 2 of each design.

Mattie

New

DL27

DP1