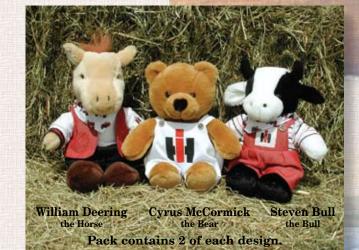

#### FP5 • FARMALL ANIMALS

Plush Horse, Bear and Bull Pack: 6, Size: 9" Tall Pack contains 2 of each design.

FFA(r) is a registered trademark of the National FFA Organization and is used under literase. FFA is not the manufacturer of this product. Use of the FFA mark does not represent an endorsement by FFA of this product or an endorsement by FFA of the manufacturer or provider of this product.