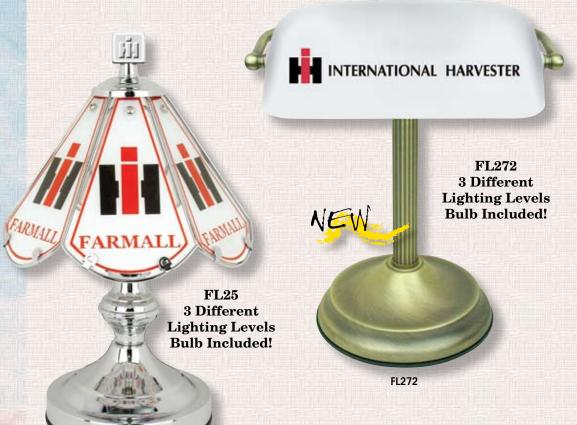

#### FL25 • FARMALL TOUCH LAMP

Metal Lamp/Glass Shade Pack: 2, Size: 14" Tall 3 Lighting Levels Bulb Included

#### FL272 • INTERNATIONAL HARVESTER

Classic Style Banker's Touch Lamp Metal Desk Lamp/Glass Shade Pack: 2, Size: 14" Tall 3 Lighting Levels Bulb Included