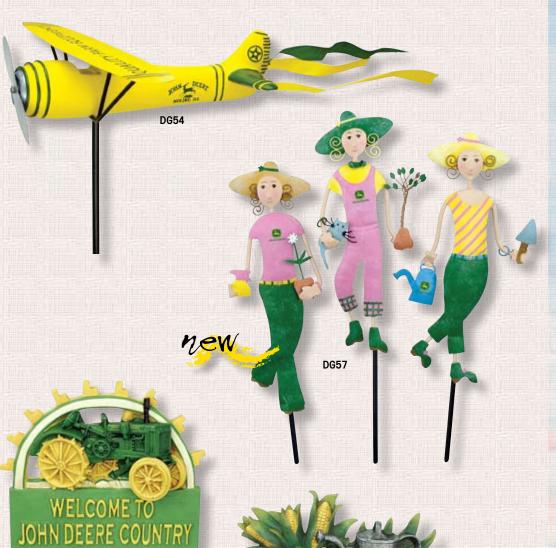

#### DG54 • AIRPLANE GARDEN STAKE

Poly Resin Garden Yard Stake Pack: 2, Size: 38" Tall

#### DG57 • JOHN DEERE "DARLINGS"

Metal Garden Yard Stakes Pack: 2, Size: 38" Tall Each pack contains 1 of each design.