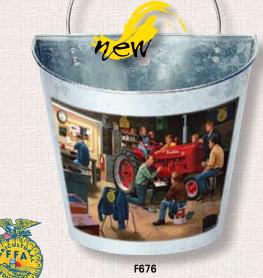

#### F676 • FARMALL & FFA "PROJECT"

Galvanized Metal Pail Pack: 6, Size: 8" X 6.5" X 4"