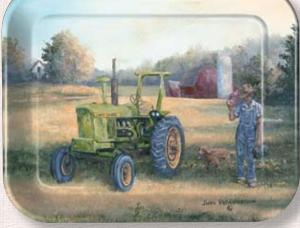

#### D8529 • MODEL 4020

Metal Trav

Pack: 6, Size: 12.75" X 17.5"

# JOHN DEERE

4020

D8529

D8432 • "HOME SWEET HOME"

Metal Tray

Pack: 6, Size: 6" X 5" Round

**D8070D • JOHN DEERE TRACTORS** 

Metal Change Trays Pack: 1, Size: 4.5" X 5.5" Each display contains 24 individually wrapped trays, 6 of each design.