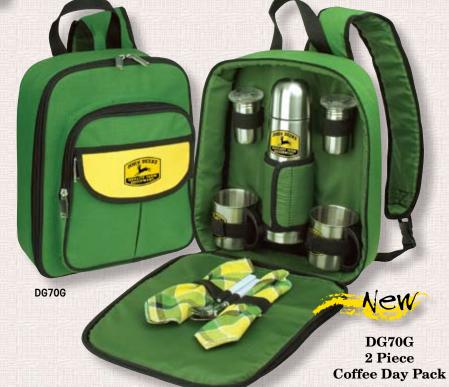

#### DG70G • GREEN DAY PACK

Includes: mugs, thermos, napkins, spoons, cream & sugar containers. Pack: 2, Size: 12.5" X 11" X 5"