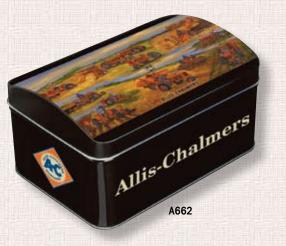

#### A662 • "DELIVERING TO THE FARMERS"

Metal Hinged Dome Tin Pack: 6, Size: 3.5" X 6" X 4"