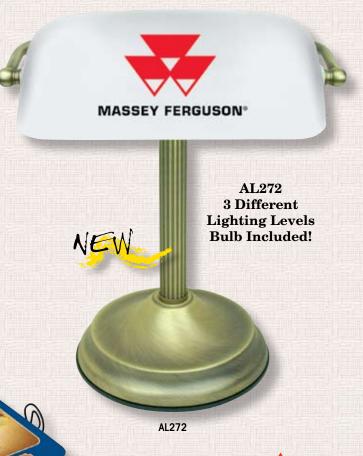

#### AL272 • MASSEY FERGUSON®

Classic Style Banker's Touch Lamp Metal Desk Lamp/Glass Shade Pack: 2, Size: 14" Tall 3 Lighting Levels Bulb Included