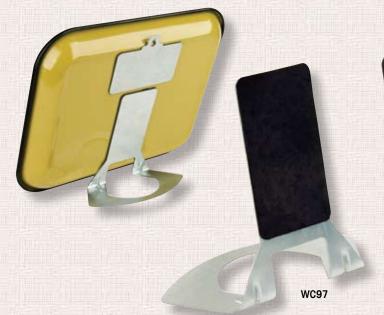

17.5"

**Z8104 • RALLY COASTERS** 

Wood Holder & 4 Stone Coasters Pack: 3, Size: 1.5" X 4.5" X 4.5"

Z8527 • "STURGIS RALLY"

Metal Tray

Pack: 6, Size: 12.75" X 17.5"



Z8528



Z8527



#### AL272 • MASSEY FERGUSON®

Classic Style Banker's Touch Lamp Metal Desk Lamp/Glass Shade Pack: 2, Size: 14" Tall 3 Lighting Levels Bulb Included

#### A8108 • ALLIS-CHALMERS

Metal Holder & 4 Wood Coasters Pack: 6, Size: 2" X 3.75" X 3.75"

#### A8430 • ALLIS-CHALMERS "WD"

Metal Tray Pack: 6, Size: 10.75" X 13.25"

# A8073 • ALLIS-CHALMERS

Metal Change Trays
Pack: 6 Bags, Size: 4.5" X 5.5"
Each bag contains 4 trays,
1 of each design.





© 2007 AGCO Corporation Printed in USA (01/07)
Massey-Ferguson® and Oliver® are
registered trademarks of AGCO Corporation, Duluth, GA.



A8430





A8073









A Great Way To Display Your Trays!

# 800.241.7758 trademarkmktg.com

#### WH96 • WALL HANGER

Magnetic Wall Hanger Pack: 12, Size: 2.5" X 4.5"

#### WC97 • TRAY STAND

Magnetic Tray Stand Pack: 6, Size: 6" Tall

#### A662 • "DELIVERING TO THE FARMERS"

Metal Hinged Dome Tin Pack: 6, Size: 3.5" X 6" X 4"

### A8110 • "SUPER 88" COASTERS

Metal Holder & 4 Wood Coasters Pack: 6, Size: 2" X 3.75" X 3.75"

#### A8412 • "GRANDPA'S FARM"

Metal Tray

Pack: 6, Size: 10.75" X 13.25"

#### A8429 • OLIVER® "SUPER 88"

Metal Tray

Pack: 6, Size: 10.75" X 13.25"











A8429

#### F2007 • "BREAKING GROUND" S&P

Salt & Pepper Tin Set Pack: 12, Size: 4" X 2.5" Round

#### FJ27 • "BREAKING GROUND" JAR

Ceramic Cookie Jar Pack: 2, Size: 8.25" X 6" Round

#### FW446 • "BREAKING GROUND"

Ceramic Can