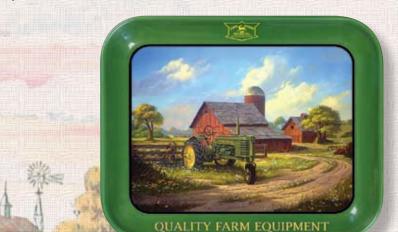

#### **About The Artist**

The art work used in the design of our beautiful new catalog cover is from a select portion of a painting completed by artist, Edward Schaefer. Schaefer is one of the leading agricultural artists in the country and is noted for his authentically detailed renderings of antique and classic tractors. He has been a professional artist for over 40 years and his boyhood memories of his Grandparents' farm have been reflected in his work since 1983. Today, Mr. Schaefer is recognized as one of the foremost artists in the country. His fine art is featured on many items throughout our attractive new catalog.