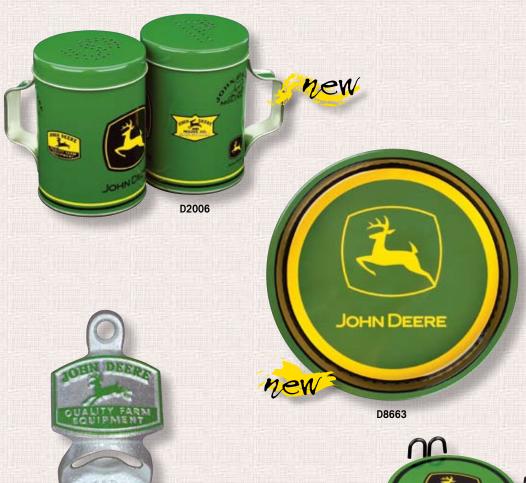

9 10 11 12 13 14 15 16 17 18 19 20 21 22 23 24 25 26 27 28 29 30 31

D2006 • LOGO SALT & PEPPER

800.241.7758

trademarkmktg.com

Salt & Pepper Tin Set Pack: 12, Size: 3.75" X 2.5" Round

**D8663 • LOGO ROUND TRAY** 

Metal Tray

Pack: 6, Size: 12" Round

**DO1 • JOHN DEERE BOTTLE OPENER** 

Wall Mounted Opener Pack: 12, Size: 4" High

**D8107 • LOGO COASTERS** 

Metal Holder & 6 Metal Coasters Pack: 6, Size: 2" X 3.5" Round