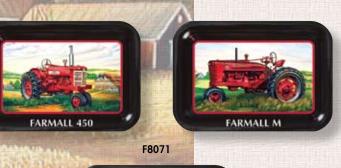

#### F8071 • FARMALL CHANGE TRAYS

Metal Change Trays Pack: 6 Bags, Size: 4.5" X 5.5" Each bag contains 3 trays, 1 of each design.