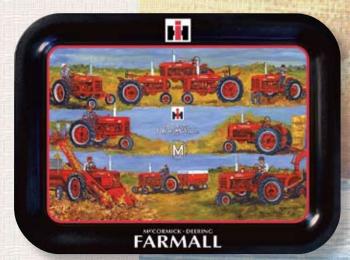

#### F8071 • FARMALL CHANGE TRAYS

Metal Change Trays Pack: 6 Bags, Size: 4.5" X 5.5" Each bag contains 3 trays, 1 of each design.