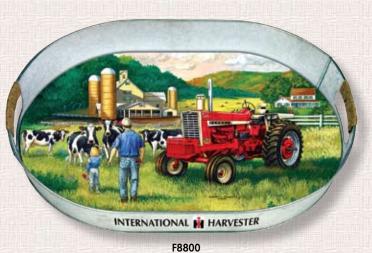

Pack: 2, Size: 14.25" X 10.75"

F672 • "FROM THE FACTORY"
Metal Tin

Pack: 6, Size: 2" X 5.25" X 4"

F8800 • FARMALL "1206" Metal Oval Tray

Pack: 6, Size: 11.75" X 16" X 2"

F8524 • FARMALL "WISH LIST"

Metal Tray