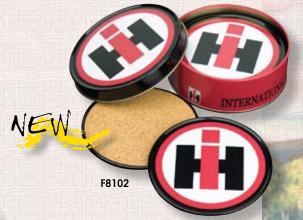

#### F8102 • IH COASTER SET

Metal Tin & 6 Coasters Pack: 6, Size: 1.75" X 3.75" Round