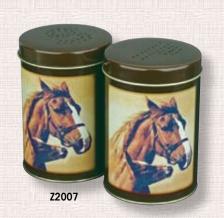

Z2007 • "MORNING NUZZLE" S&P

Salt & Pepper Tin Set Pack: 12, Size: 4" X 2.5" Round