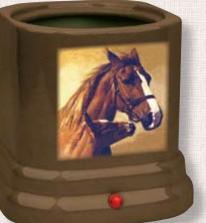

#### W445H • "MORNING NUZZLE" WARMER

Ceramic Candle Warmer **UL** Approved Pack: 2, Size: 6.25" X 6" X 6"