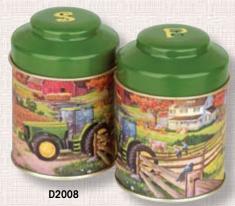

#### DJ27 • LOGO COOKIE JAR

Ceramic Cookie Jar Pack: 2, Size: 8.25" X 6" Round

DW445

DJ25

D662 • "CHANGING TIMES" ROOF

Metal Tin Pack: 6, Size: 4.5" X 5.5" X 3"

D2008 • "CHANGING TIMES" MINI

Salt & Pepper Tin Set Pack: 12, Size: 3" X 2" Round