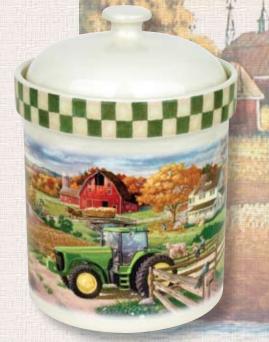

#### DJ25 • BARN COOKIE JAR

Ceramic Cookie Jar Pack: 2, Size: 7.5" X 7.5" X 5.25"