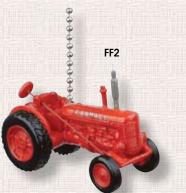

#### FF2 • FARMALL "A" FAN PULL

Poly Resin Fan Pull Pack: 6, Size: 2" X 3" X 1.25"