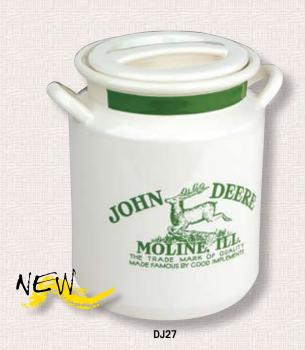

#### DJ27 • LOGO COOKIE JAR

Ceramic Cookie Jar Pack: 2, Size: 8.25" X 6" Round

DW445

DJ25

D662 • "CHANGING TIMES" ROOF

Metal Tin Pack: 6, Size: 4.5" X 5.5" X 3"

D2008 • "CHANGING TIMES" MINI

Salt & Pepper Tin Set Pack: 12, Size: 3" X 2" Round