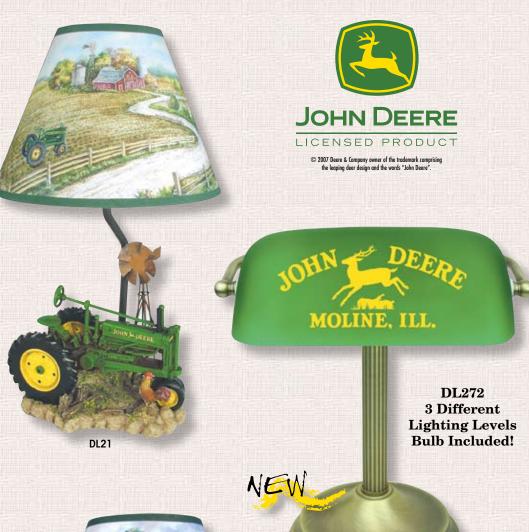

D8432

JOHN DEERE

D8070D

JOHN DEER MOLINE, ILL.

D8517

D8521

DL21 • MODEL "A" TRACTOR Poly Resin Lamp/Paper Shade Pack: 3, Size: 15.75" Tall

DL272 • JOHN DEERE Classic Style Banker's Touch Lamp Metal Desk Lamp/Glass Shade Pack: 2, Size: 14" Tall 3 Lighting Levels Bulb Included