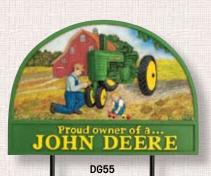

deer design and the words "John Deere". QUALITY FARM EQUIPMEN

#### COVER ART

#### **About The Artist**

The art work used in the design of our beautiful new catalog cover is from a select portion of a painting completed by artist, Edward Schaefer. Schaefer is one of the leading agricultural artists in the country and is noted for his authentically detailed renderings of antique and classic tractors. He has been a professional artist for over 40 years and his boyhood memories of his Grandparents' farm have been reflected in his work since 1983. Today, Mr. Schaefer is recognized as one of the foremost artists in the country. His fine art is featured on many items throughout our attractive new catalog.

D701





DG50, DG51, DG55 & DG56 **Functions As Yard Stakes** Or Wall Plaques!

DG50



DG51

# 800.241.7758 trademarkmktg.com

#### DG54 • AIRPLANE GARDEN STAKE

Poly Resin Garden Yard Stake Pack: 2, Size: 38" Tall

#### DG57 • JOHN DEERE "DARLINGS"

Metal Garden Yard Stakes Pack: 2, Size: 38" Tall Each pack contains 1 of each design.

## DG50 • MODEL "GP" STAKE

Poly Resin Yard Stake/Plaque Pack: 2, Size: 8.5" X 9.5"

#### DG51 • WELCOME STAKE

Poly Resin Yard Stake/Plaque Pack: 2, Size: 7.25" X 9"

#### DG55 • "PROUD OWNER"

Poly Resin Yard Stake/Plaque Pack: 2, Size: 7" X 10"

#### DG56 • "DUSTING DAY"

Poly Resin Yard Stake/Plaque Pack: 2, Size: 7" X 10"

#### D8529 • MODEL 4020

Metal Trav

Pack: 6, Size: 12.75" X 17.5"

# JOHN DEERE



4020

D8529

D8432 • "HOME SWEET HOME"

Metal Tray

Pack: 6, Size: 6" X 5" Round

**D8070D • JOHN DEERE TRACTORS** 

Metal Change Tra