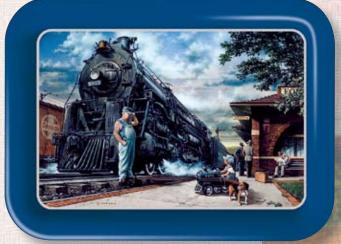

ZL26 • "STURGIS RALLY" LAMP

Poly Resin Lamp/Paper Shade Pack: 2, Size: 14" Tall

Z8528 • "WHISTLE STOP" Metal Tray

Pack: 6, Size: 12.75" X 17.5"

**Z8104 • RALLY COASTERS** 

Wood Holder & 4 Stone Coasters Pack: 3, Size: 1.5" X 4.5" X 4.5"

Z8527 • "STURGIS RALLY"

Metal Tray

Pack: 6, Size: 12.75" X 17.5"

Z8528

Z8527