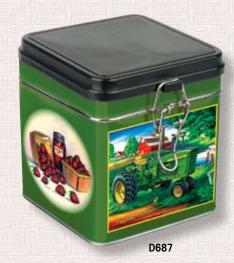

21





DL21 • MODEL "A" TRACTOR Poly Resin Lamp/Paper Shade Pack: 3, Size: 15.75" Tall

DL272 • JOHN DEERE Classic Style Banker's Touch Lamp Metal Desk Lamp/Glass Shade Pack: 2, Size: 14" Tall 3 Lighting Levels Bulb Included

DL27 • "LUNCH TIME" Poly Resin Lamp/Paper Shade Pack: 3, Size: 14" Tall

**DP1 • JOHN DEERE ANIMALS** Plush Pig and Cow Pack: 4, Size: 9" Tall Pack contains 2 of each design.

Mattie



New

DL27



DP1



#### D660 • LOGO ROUND TIN

Pack: 6, Size: 2.5" X 5.5" Round

#### D8416 • "SPIRIT OF AMERICA"

Metal Tray Pack: 6, Size: 10.75" X 13.25"

#### D687 • "SUMMER DAY"

Metal & Plastic Tin Pack: 6, Size: 4" X 4" X 4"

#### D8522 • "WASH DAY"

Metal Tray Pack: 6, Size: 12.75" X 17.5"

#### D8525 • "CORN SHELLING"

Metal Tray

Pack: 6, Size: 12.75" X 17.5"







D8416





D8522





D8525



NEW

DCC





9 10 11 12 13 14 15 16 17 18 19 20 21 22 23 24 25 26 27 28 29 30 31

D2006 • LOGO SALT & PEPPER

800.241.7758

trademarkmktg.com

Salt & Pepper Tin Set Pack: 12, Size: 3.75" X 2.5" Round

**D8663 • LOGO ROUND TRAY** 

Metal Tray

Pack: 6, Size: 12" Round

**DO1 • JOHN DEERE BOTTLE OPENER** 

Wall Mounted Opener Pack: 12, Size: 4" High

**D8107 • LOGO COASTERS** 

Metal Holder & 6 Metal Coasters Pack: 6, Size: 2" X 3.5" Round

DCC • JOHN DEERE CAP CATCHER

Plastic Cap Catcher

Pack: 6, Size: 3.5" X 5.25" X 2.5"

D447 • TRACTOR CALENDAR

Perpetual Wood Wall Calendar Pack: 2, Size: 11.25" X 16.5" Calendar comes with interchangeable month and day cards.

D688 • "RED BARN"

Metal Tin Pack: 6, Size: 5" X 8.75" X 2.5"

#### DW445 • LOGO CANDLE WARMER

Ceramic