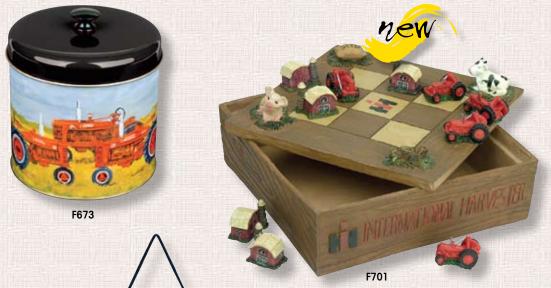

# 800.241.7758 trademarkmktg.com

F673 • "WISH LIST" TIN

Metal Tin Pack: 6, Size: 4.75" X 4.25" Round

F701 • FARMALL TIC TAC TOE

Poly Resin Game Box Pack: 2, Size: 2" X 7" X 7"

FM06 • "1206" MEMO BOARD Metal Memo Board With Pen