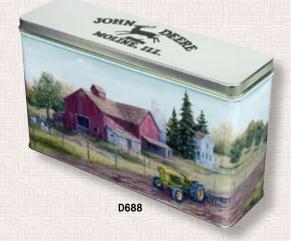

BOTTLE OPENER** 

Wall Mounted Opener Pack: 12, Size: 4" High

**D8107 • LOGO COASTERS** 

Metal Holder & 6 Metal Coasters Pack: 6, Size: 2" X 3.5" Round

DCC • JOHN DEERE CAP CATCHER

Plastic Cap Catcher

Pack: 6, Size: 3.5" X 5.25" X 2.5"

D447 • TRACTOR CALENDAR

Perpetual Wood Wall Calendar Pack: 2, Size: 11.25" X 16.5" Calendar comes with interchangeable month and day cards.

D688 • "RED BARN"

Metal Tin Pack: 6, Size: 5" X 8.75" X 2.5"

#### DW445 • LOGO CANDLE WARMER

Ceramic Candle Warmer **UL** Approved Pack: 2, Size: 6.25" X 6" X 6"

#### D8433 • "LUNCH TIME"

Metal Tray Pack: 6, Size: 10.75" X 13.25"

#### DJ25 • BARN COOKIE JAR

Ceramic Cookie Jar Pack: 2, Size: 7.5" X 7.5" X 5.25"

#### DJ27 • LOGO COOKIE JAR

Ceramic Cookie Jar Pack: 2, Size: 8.25" X 6" Round



DW445

DJ25





















D662 • "CHANGING TIMES" ROOF

Metal Tin Pack: 6, Size: 4.5" X 5.5" X 3"

D2008 • "CHANGING TIMES" MINI

Salt & Pepper Tin Set Pack: 12, Size: 3" X 2" Round

D8111 • "CHANGING TIMES" TIN Metal Tin & 4 Coasters Pack: 6, Size: 1" X 4.25" X 3.25"

**DJ26 • JOHN DEERE TRACTOR** 

Ceramic Cookie Jar

Pack: 2, Size: 7.25" X 11.75" X 7"

DJ271 • "CHANGING TIMES" JAR

Ceramic Cookie Jar Pack: 2, Size: 8.25" X 6" Round







Z2007 • "MORNING NUZZLE" S&P

Salt & Pepper Tin Set Pack: 12, Size: 4" X 2.5" Round

#### Z8113 • "MORNING NUZZLE" TIN

Metal Tin & 4 Coasters Pack: 6, Size: 1.25" X 3.75" X 3.75"

#### W445H • "MORNING NUZZLE" WARMER

Ceramic Candle Warmer **UL** Approved Pack: 2, Size: 6.25" X 6" X 6"

#### Z660 • "MORNING NUZZLE" PAIL

Galvanized Metal Pail Pack: 6, Size: