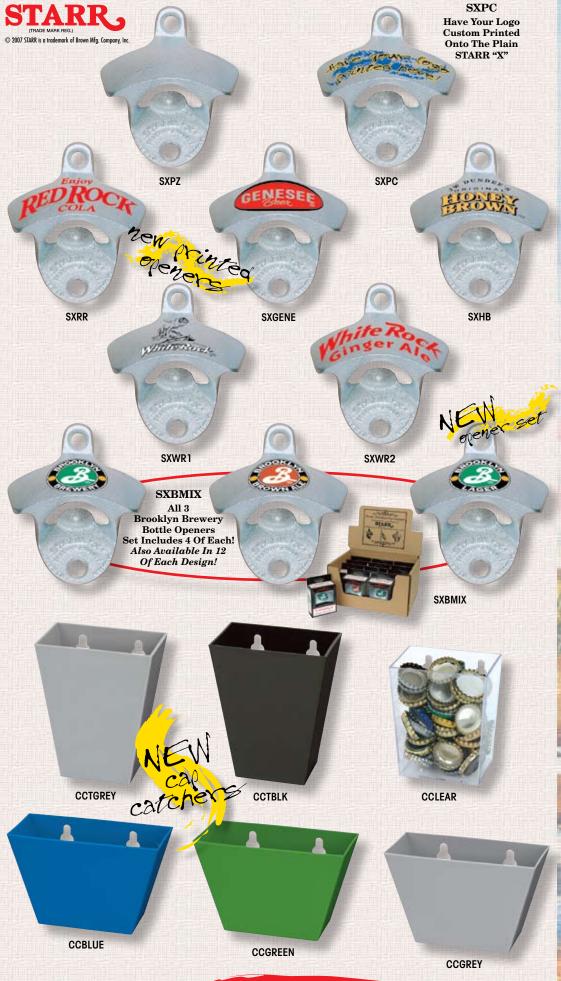

# 800.241.7758 trademarkmktg.com

SXPZ • PLAIN STARR "X"

Wall Mounted Opener Pack: 12, Size: 3" High

SXPC • CUSTOM PRINTED STARR "X"

Wall Mounted Opener Pack: 50, Size: 3" High

SXRR • RED ROCK

Wall Mounted Opener Pack: 12, Size: 3" High

**SXGENE • GENESEE BEER** 

Wall Mounted Opener Pack: 12, Size: 3" High

SXHB • HONEY BROWN

Wall Mounted Opener Pack: 12, Size: 3" High

SXWR1 • WHITE ROCK PSYCHE

Wall Mounted Opener Pack: 12, Size: 3" High

SXWR2 • WHITE ROCK GINGER ALE

Wall Mounted Opener Pack: 12, Size: 3" High

SXBMIX • BROOKLYN OPENERS

Wall Mounted Opener Set, 4 Of Each
Pack: 12, Size: 3" High
Sets also available in 12 of each design.
SXBB • BROOKLYN BREWERY
SXBBA • BROOKLYN BROWN ALE

CCTGREY • GREY TALL

SXBL • BROOKLYN LAGER

Durable Plastic Cap Catcher Pack: 6, Size: 5" X 4" X 2.5"

CCTBLK • BLACK TALL

Durable Plastic Cap Catcher Pack: 6, Size: 5" X 4" X 2.5"

**CCLEAR • CLEAR CAP CATCHER** 

Durable Plastic Cap Catcher Pack: 6, Size: 4.25" X 3.5" X 2.5"

**CCBLUE • BLUE MEDIUM** 

Durable Plastic Cap Catcher Pack: 6, Size: 3.5" X 5.25" X 2.5"

**CCGREEN • GREEN MEDIUM** 

Durable Plastic Cap Catcher Pack: 6, Size: 3.5" X 5.25" X 2.5"

**CCGREY • GREY MEDIUM** 

Durable Plastic Cap Catcher Pack: 6, Size: 3.5" X 5.25" X 2.5"

18

19

1290 Old Alpharetta Road Alpharetta, GA 30005-3986 800.241.7758 trademarkmktg.com

Presorted Standard **US** Postage PAID Permit No. 526 Alpharetta, GA