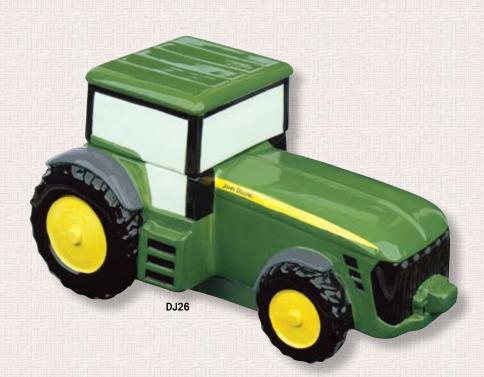

D8111 • "CHANGING TIMES" TIN Metal Tin & 4 Coasters Pack: 6, Size: 1" X 4.25" X 3.25"

**DJ26 • JOHN DEERE TRACTOR** 

Ceramic Cookie Jar

Pack: 2, Size: 7.25" X 11.75" X 7"

DJ271 • "CHANGING TIMES" JAR

Ceramic Cookie Jar Pack: 2, Size: 8.25" X 6" Round