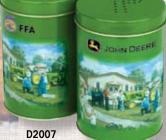

# John Deere & FFA "At The Fair" Collection

**D800 • PITCHER & 4 GLASSES** 

Plastic 52 oz Pitcher &16 oz Glasses Pack: 2

D2007 • SALT & PEPPER TIN

Pack: 12, Size: 4" X 2.5" Round

D801 • GLASSES

6 Plastic 16 oz Glasses Only