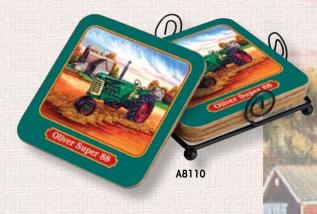

### A8110 • "SUPER 88" COASTERS

Metal Holder & 4 Wood Coasters Pack: 6, Size: 2" X 3.75" X 3.75"