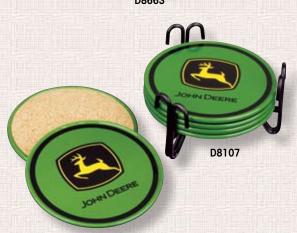

Metal Tray

Pack: 6, Size: 12" Round

**DO1 • JOHN DEERE BOTTLE OPENER** 

Wall Mounted Opener Pack: 12, Size: 4" High

**D8107 • LOGO COASTERS** 

Metal Holder & 6 Metal Coasters Pack: 6, Size: 2" X 3.5" Round