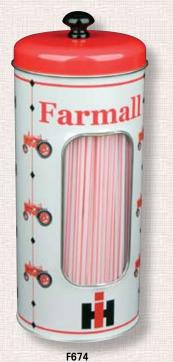

#### F674 • IH TALL WINDOW TIN

Metal Tin/Straws Not Included Pack: 6, Size: 9.5" X 3.5" Round