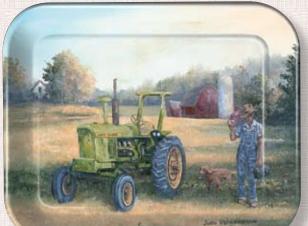

#### D8529 • MODEL 4020

Metal Trav

Pack: 6, Size: 12.75" X 17.5"

# JOHN DEERE

4020

D8529

D8432 • "HOME SWEET HOME"

Metal Tray

Pack: 6, Size: 6" X 5" Round

**D8070D • JOHN DEERE TRACTORS** 

Metal Change Trays Pack: 1, Size: 4.5" X 5.5" Each display contains 24 individually wrapped trays, 6 of each design.