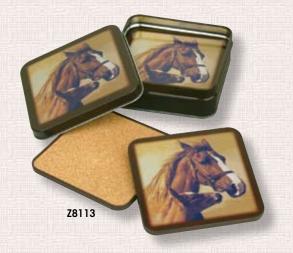

#### Z8113 • "MORNING NUZZLE" TIN

Metal Tin & 4 Coasters Pack: 6, Size: 1.25" X 3.75" X 3.75"