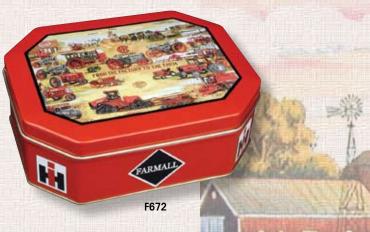

Pack: 2, Size: 14.25" X 10.75"

F672 • "FROM THE FACTORY"
Metal Tin

Pack: 6, Size: 2" X 5.25" X 4"

F8800 • FARMALL "1206" Metal Oval Tray

Pack: 6, Size: 11.75" X 16" X 2"

F8524 • FARMALL "WISH LIST"

Metal Tray