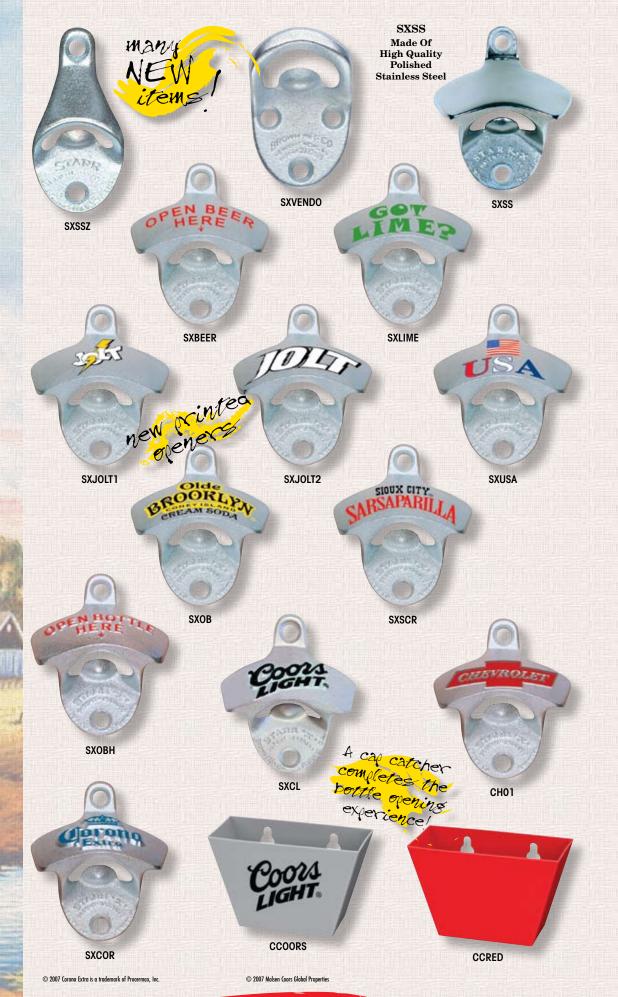

Pack: 6, Size: 12.75" X 17.5"

SXSSZ • STANDARD

Wall Mounted Opener Pack: 12, Size: 3.25" High

SXVENDO • VENDO

Wall Mounted Opener Pack: 12, Size: 2.5" High

SXSS • STAINLESS STEEL

Wall Mounted Opener Pack: 6, Size: 3" High

SXBEER • OPEN BEER HERE

Wall Mounted Opener Pack: 12, Size: 3" High

SXLIME • GOT LIME

Wall Mounted Opener Pack: 12, Size: 3" High

**SXJOLT1** • JOLT LIGHTNING BOLT

Wall Mounted Opener Pack: 12, Size: 3" High

SXJOLT2 • JOLT

Wall Mounted Opener Pack: 12, Size: 3" High

SXUSA • USA FLAG

Wall Mounted Opener Pack: 12, Size: 3" High

SXOB • OLDE BROOKLYN

Wall Mounted Opener Pack: 12, Size: 3" High

SXSCR • SIOUX CITY SARSAPARILLA

Wall Mounted Opener
Pack: 12, Size: 3" High

SXOBH • OPEN BOTTLE HERE

Wall Mounted Opener
Pack: 12, Size: 3" High

**SXCL • COORS LIGHT** 

Wall Mounted Opener Pack: 12, Size: 3" High

CH01 • CHEVROLET

Wall Mounted Opener Pack: 12, Size: 3" High

SXCOR • CORONA

Wall Mounted Opener Pack: 12, Size: 3" High

**CCOORS • COORS CAP CATCHER** 

Durable Plastic Cap Catcher Pack: 6, Size: 3.5" X 5.25" X 2.5"

**CCRED** • **RED MEDIUM** 

Durable Plastic Cap Catcher
Pack: 6, Size: 3.5" X 5.25" X 2.5"

# 800.241.7758 trademarkmktg.com

SXPZ • PLAIN STARR "X"

Wall Mounted Opener Pack: 12, Size: 3" High

SXPC • CUSTOM PRINTED STARR "X"

Wall Mounted Opener Pack: 50, Size: 3" High

SXRR • RED ROCK

Wall Mounted Opener Pack: 12, Size: 3" High

**SXGENE • GENESEE BEER** 

Wall Mounted Opener Pack: 12, Size: 3" High

SXHB • HONEY BROWN

Wall Mounted Opener Pack: 12, Size: 3" High

SXWR1 • WHITE ROCK PSYCHE

Wall Mounted Opener Pack: 12, Size: 3" High

SXWR2 • WHITE ROCK GINGER ALE

Wall Mounted Opener Pack: 12, Size: 3" High

SXBMIX • BROOKLYN OPENERS

Wall Mounted Opener Set, 4 Of Each
Pack: 12, Size: 3" High
Sets also available in 12 of each design.
SXBB • BROOKLYN BREWERY
SXBBA • BROOKLYN BROWN ALE

CCTGREY • GREY TALL

SXBL • BROOKLYN LAGER

Durable Plastic Cap Catcher Pack: 6, Size: 5" X 4" X 2.5"

CCTBLK • BLACK TALL

Durable Plastic Cap Catcher Pack: 6, Size: 5" X 4" X 2.5"

**CCLEAR • CLEAR CAP CATCHER** 

Durable Plastic Cap Catcher Pack: 6, Size: 4.25" X 3.5" X 2.5"

**CCBLUE • BLUE MEDIUM** 

Durable Plastic Cap Catcher Pack: 6, Size: 3.5" X 5.25" X 2.5"

**CCGREEN • GREEN MEDIUM** 

Durable Plastic Cap Catcher Pack: 6, Size: 3.5" X 5.25" X 2.5"

**CCGREY • GREY MEDIUM** 

Durable Plastic Cap Catcher Pack: 6, Size: 3.5" X 5.25" X 2.5"

18

19

1290 Old Alpharetta Road Alpharetta, GA 30005-3986 800.241.7758 trademarkmktg.com

Presorted Standard **US** Postage PAID Permit No. 526 Alpharetta, GA