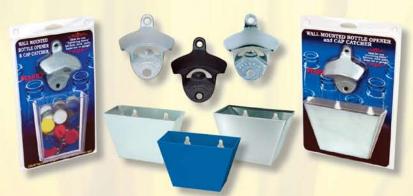

**Total Project Cost - \$2,325** 

Bottle Opener, Cap Catcher and Combination Product Development

## Purpose:

To produce products and images for print and web site advertising.

### Client:

Brown Manufacturing Company

#### Client Provided:

Blank products for photography logos for licensed products

# Open Eyedeas:

Photographed blank products for logo applications
Created product image templates
Designed logos for products
Produced images for print and web site use

#### Price:

Photographed blank products for logo applications - \$150 each Created product image templates - \$50 each Designed logos for products - \$75 each Produced images for print - \$50 each Produced images for web site - \$8 each Created online catalog - \$200 each page