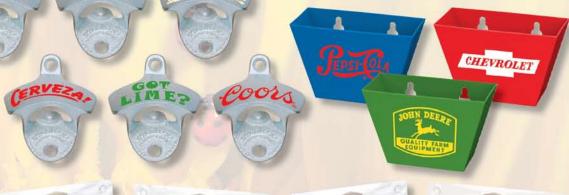

**Total Project Cost - \$2,325** 

Bottle Opener, Cap Catcher and Combination Product Development

## Purpose:

To produce products and images for print and web site advertising.

### Client:

Brown Manufacturing Company

#### Client Provided:

Blank products for photography logos for licensed products

# Open Eyedeas:

Photographed blank products for logo applications
Created product image templates
Designed logos for products
Produced images for print and web site use

#### Price:

Photographed blank products for logo applications - \$150 each Created product image templates - \$50 each Designed logos for products - \$75 each Produced images for print - \$50 each Produced images for web site - \$8 each Created online catalog - \$200 each page