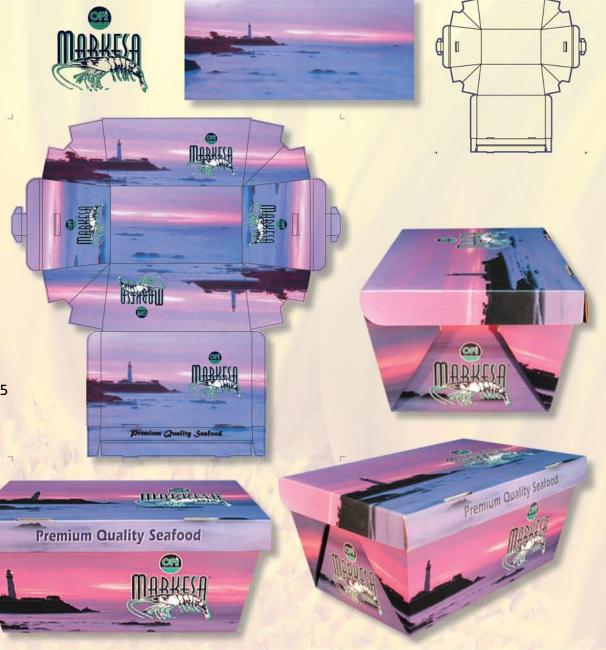

# **Total Project Cost**

New Product Images average between \$58 - \$183 each

For a complete line of Brown Manufacturing wholesale products, go to:

www.wholesalebottleopener.com

George Baltzegar

Packaging Cooler

## Purpose:

To design large folding cooler for seafood company to distribute their products while maintaining freshness and promoting their company image.

#### Client:

Laminating Technologies, Inc.

#### Client Provided:

Markesa company logo Large cooler die line

# Open Eyedeas:

Corrected die line and added bleed area Provided rights-managed lighthouse image Manipulated image to fit die areas Designed 3-D layout Produced sample and final production art

### Price:

Corrected die line and added bleed area - \$75 Rights-managed lighthouse image - \$500 Manipulated image to fit die areas - \$225 Designed 3-D layout - \$450 Produced actual size sample - \$195

Provided final production art - \$75

Total Project Cost - \$1,520

Catalog, Order Form and Credit Application