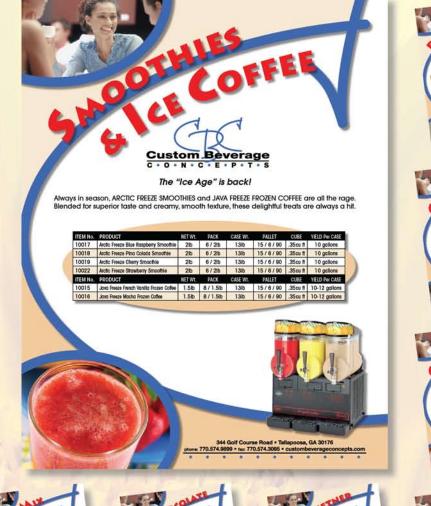

## Purpose:

To inform clients about products, provide item numbers, flavors and product specifications for placing orders.

#### Client:

Custom Beverage Concepts

### Client Provided:

CBC logo
Stock photography images
Product descriptions
Product chart information

## Open Eyedeas:

Designed concept, layout and charts to function with all products and information Performed minor color correction and retouching on images
Provided high quality PDFs to client for their sales team

### Price:

First layout - \$250 7 additional layouts - \$100 each

Total Project Cost - \$950

George Baltzegar

logo, Business Card and Brochure