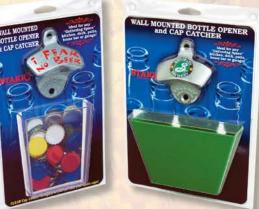

**Total Project Cost - \$2,325** 

Bottle Opener, Cap Catcher and Combination Product Development

## Purpose:

To produce products and images for print and web site advertising.

### Client:

Brown Manufacturing Company

#### Client Provided:

Blank products for photography logos for licensed products

# Open Eyedeas:

Photographed blank products for logo applications
Created product image templates
Designed logos for products
Produced images for print and web site use

#### Price:

Photographed blank products for logo applications - \$150 each Created product image templates - \$50 each Designed logos for products - \$75 each Produced images for print - \$50 each Produced images for web site - \$8 each Created online catalog - \$200 each page

# **Total Project Cost**

New Product Images average between \$58 - \$183 each

For a complete line of Brown Manufacturing wholesale products, go to:

www.wholesalebottleopener.com

George Baltzegar

Packaging Cooler